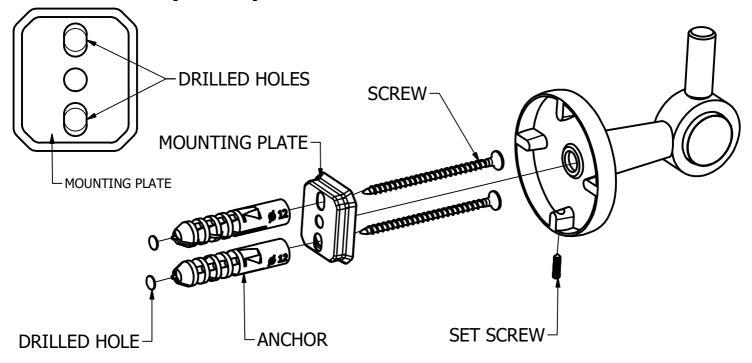

## (Step1: Drill Holes in Wall for screws or screw anchors and attached Mounting plate to Wall

Determine your desired location for installation and make a mark for the location of the mounting plate. Remove mounting plate from backplate by loosening set screw in backplate as pictured below. Place center hole of mounting plate over mark made above. Make 2 marks where mounting screws will be placed as shown below. Drill hole at each of the marks. (You may substitute other style mounting anchors or screws if desired). Place anchors into the holes made. Place mounting plate over holes and secure to mounting surface using screws as shown below.