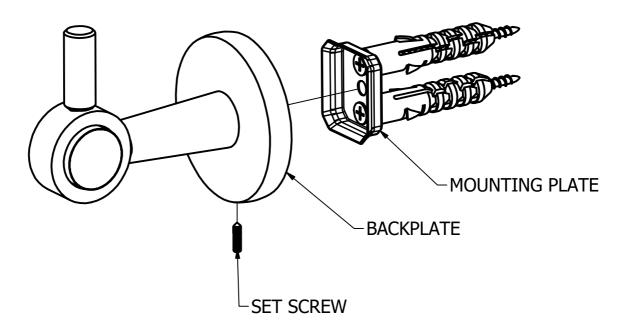

## Step2: Attach Bracket to Mounting Plate

Place bracket on mounting plate and secure by tightening set screw as shown below.